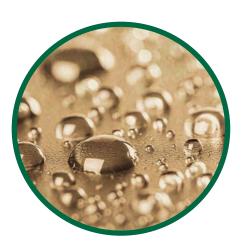

# 02. Our Paper

| • | Sustainable Recycled Kraft Paper                                             |
|---|------------------------------------------------------------------------------|
| • | Kraft Virgin Paper                                                           |
| • | White Kraft Paper                                                            |
|   | FSC Certified Paper<br>(Forest Stewardship Council)                          |
|   | PEFC Certified Paper (Programme for the Endorsement of Forest Certification) |
|   | SP10 "Hydro Shield" Technology<br>(Eco-Friendly Water-Resistant Coat)        |
|   |                                                                              |

SP10 Hydro Shield Technology